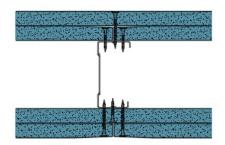

## 70-B-60 - SPEEDLINE System Data Sheet - Version V1 (24-10-23)

SPEEDLINE 70mm 'C' Stud Partition @600mm Ctrs, with 2x BG Gyproc 15mm SoundBloc each side

BTC 17440F - BRE Report P102396-1011A Refer to Speedline Specification Clause

132 mm. (At Base Track, Excluding Finishes)

Severe - Annexes A-F

53 RwdB, Date Tested or Assessed Against - 70-B-59

C503150= -9 dB