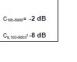

BTC 17440F - BRE Report P102396-1011A Refer to Speedline Specification Clause

132 mm. (At Base Track, Excluding Finishes)

Severe - Annexes A-F

53 RwdB, Date Tested or Assessed Against - 70-B-59

C503150= -9 dB

C<sub>1,50-3150</sub>= -21 dB

TESTED AT ONE OF THE UKAS ACCREDITED LABORATORIES BELOW

B.T.C
(H-Ref on Graph)

B.R.E

ODBE

OD

Customer: Metsec plc Hepsec Division

BTC 17456A: Page 8 of 10

Evaluation based on laboratory

measurement results obtained by an engineering method:

C<sub>1,50-5000</sub>= -21 dB