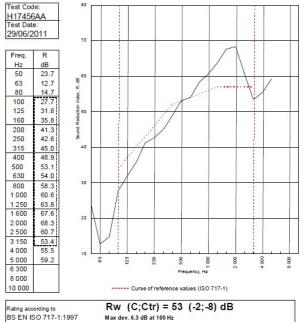

BTC 17440F - BRE Report P102396-1011A Refer to Speedline Specification Clause

132 mm. (At Base Track, Excluding Finishes)

Severe - Annexes A-F

53 RwdB, Date Tested or Assessed Against - 70-B-59

C503150= -9 dB

C<sub>1,50-3150</sub>= -21 dB

TESTED AT ONE OF THE UKAS ACCREDITED LABORATORIES BELOW

B.T.C
(H-Ref on Graph)

B.R.E

ODBE

OD

Customer: Metsec plc Hepsec Division

BTC 17456A: Page 8 of 10

Evaluation based on laboratory

measurement results obtained by an engineering method:

C<sub>1,50-5000</sub>= -21 dB